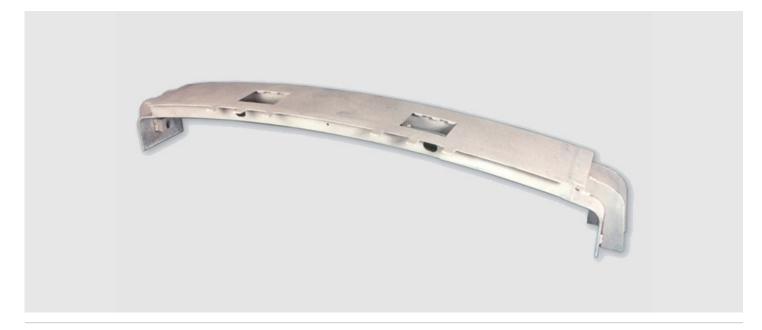

## CODICE: FB 924061000 RAILWAY COMPONENTS IMPIEGO D'USO: METRO MI LINEA 1

The ARCHWAYS WITH REINFORCED ROOFS are electro-welded structures in EN-AW 7020 T6 alloy (PAIZn4, 5MgTA UNI 7791) ordered to us by Azienda Trasporti Milanesi to reinforce the roof of the carriages of type 4900. They are made using special aluminium profi les whose matrices have been specifi cally built (see Figure 1). The welded joints are made with MIG 131 process. The welding procedures are approved according to EN 288-4 and operators are qualified in accordance with EN 287-2.

## ARCHWAYS WITH REINFORCED ROOF

OVERALL DIMENSIONS 2364mm x 294mm - height 370mm MATERIAL EN AW 7020 T6 alloy