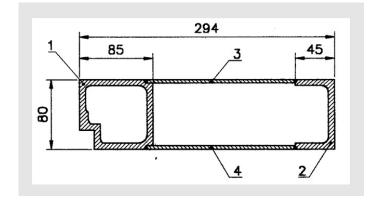

## CODICE: FB 924061000 RAILWAY COMPONENTS IMPIEGO D'USO: METRO MI LINEA 1

The ARCHWAYS WITH REINFORCED ROOFS are electro-welded structures in EN-AW 7020 T6 alloy (PAIZn4, 5MgTA UNI 7791) ordered to us by Azienda Trasporti Milanesi to reinforce the roof of the carriages of type 4900. They are made using special aluminium profi les whose matrices have been specifi cally built (see Figure 1). The welded joints are made with MIG 131 process. The welding procedures are approved according to EN 288-4 and operators are qualified in accordance with EN 287-2.

## ARCHWAYS WITH REINFORCED ROOF

OVERALL DIMENSIONS 2364mm x 294mm - height 370mm MATERIAL EN AW 7020 T6 alloy