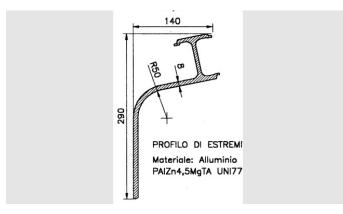

## CODICE: FB 924061000 RAILWAY COMPONENTS IMPIEGO D'USO: METRO MI LINEA 1

The ARCHWAYS WITH REINFORCED ROOFS are electro-welded structures in EN-AW 7020 T6 alloy (PAIZn4, 5MgTA UNI 7791) ordered to us by Azienda Trasporti Milanesi to reinforce the roof of the carriages of type 4900. They are made using special aluminium profi les whose matrices have been specifi cally built (see Figure 1). The welded joints are made with MIG 131 process. The welding procedures are approved according to EN 288-4 and operators are qualified in accordance with EN 287-2.

## ARCHWAYS WITH REINFORCED ROOF

OVERALL DIMENSIONS 2364mm x 294mm - height 370mm MATERIAL EN AW 7020 T6 alloy