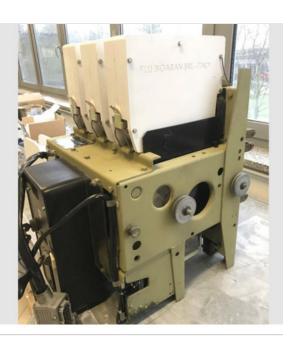

## ARC CHUTE FOR ABB SACE OTOMAX P2C CONTACTOR

## CODICE: TECHNOLOGICAL INSULATORS IMPIEGO D'USO: -

These pictures explain there creation of the arcchutes originally built by SACE now ABB for its famous P2C Contactor Series. Bigaran's new innovative REFRARC P328 adopted in this challenging projects for the complete substitution of the originals in steel mills cranes in order to increase reliability of contactors thus resulting in extending of maintenance range. **No standard products** Complex shapes based on drawings or samples which replace the old thermoplastic or as best technology Unique specimens.