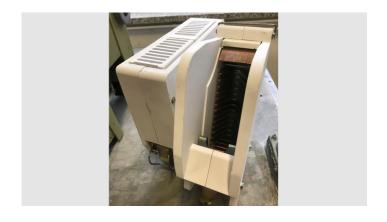

## ARC CHUTE FOR ABB SACE OTOMAX P2C CONTACTOR

## CODICE: TECHNOLOGICAL INSULATORS IMPIEGO D'USO: -

These pictures explain there creation of the arcchutes originally built by SACE now ABB for its famous P2C Contactor Series. Bigaran's new innovative REFRARC P328 adopted in this challenging projects for the complete substitution of the originals in steel mills cranes in order to increase reliability of contactors thus resulting in extending of maintenance range. **No standard products** Complex shapes based on drawings or samples which replace the old thermoplastic or as best technology Unique specimens.