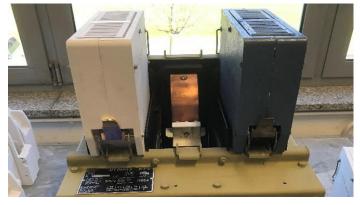

## ARC CHUTE FOR ABB SACE OTOMAX P2C CONTACTOR

## CODICE: TECHNOLOGICAL INSULATORS IMPIEGO D'USO: -

These pictures explain there creation of the arcchutes originally built by SACE now ABB for its famous P2C Contactor Series. Bigaran's new innovative REFRARC P328 adopted in this challenging projects for the complete substitution of the originals in steel mills cranes in order to increase reliability of contactors thus resulting in extending of maintenance range. **No standard products** Complex shapes based on drawings or samples which replace the old thermoplastic or as best technology Unique specimens.