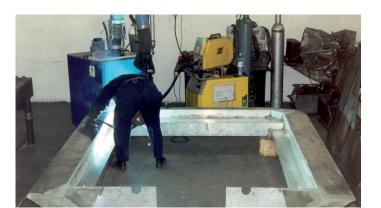

## URBAN TRANSPORT WALLS FOR THE MODIFICATION OF THE HEADS

CODICE: FB 924061000 RAILWAY COMPONENTS

IMPIEGO D'USO: METRO MI LINEA 1

The WALLS FOR THE MODIFICATION OF THE FLAT HEADS of the vehicles of line 2 of Metropolitana di Milano are electro- welded structures in aluminium, alloy 6060 T6, designed to change the head, both of driving and driven carriages, so as to make them intercommunicating. They are made using special, large aluminium profi les, whose matrices have been specifi cally built by our company. The adopted welding procedures are approved according to UNI EN ISO 15614-2 and operators are qualified in accordance with UNI EN ISO 9606-2.