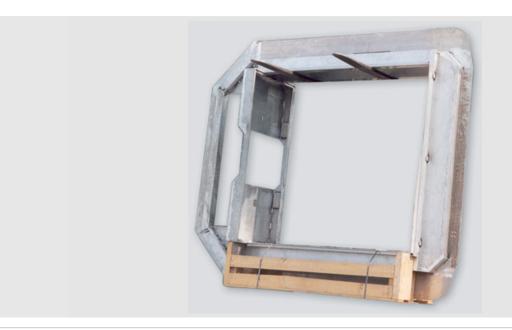

## URBAN TRANSPORT WALLS FOR THE MODIFICATION OF THE HEADS

CODICE: FB 924061000 RAILWAY COMPONENTS

IMPIEGO D'USO: METRO MI LINEA 1

The WALLS FOR THE MODIFICATION OF THE FLAT HEADS of the vehicles of line 2 of Metropolitana di Milano are electro- welded structures in aluminium, alloy 6060 T6, designed to change the head, both of driving and driven carriages, so as to make them intercommunicating. They are made using special, large aluminium profi les, whose matrices have been specifi cally built by our company. The adopted welding procedures are approved according to UNI EN ISO 15614-2 and operators are qualified in accordance with UNI EN ISO 9606-2.

## WALLS FOR THE MODIFICATION OF THE HEADS

OVERALL DIMENSIONS 3130mm x 2700mm - height 440mm MATERIAL EN AW 6060 T6 Alloy