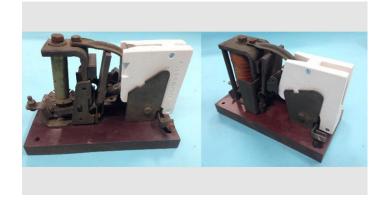

## CODICE: TECHNOLOGICAL INSULATORS IMPIEGO D'USO: -

These pictures explain the new recreation of the old arc chutes originally built by GENERAL ELECTRIC for its famous IC2800 Contactor Series. Bigaran's new innovative REFRARC P328 adopted in this challenging projects for the complete substitution of the original GE in steel mills cranes in order to increase reliability of their contactors thus resulting in extending of maintenance range. **No standard products** Complex shapes based on drawings or samples which replace the old ceramic/thermoplastic technology Unique specimens.