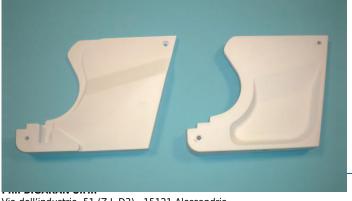

## CODICE: TECHNOLOGICAL INSULATORS IMPIEGO D'USO: -

These pictures explain the new recreation of the old arc chutes originally built by GENERAL ELECTRIC for its famous IC2800 Contactor Series. Bigaran's new innovative REFRARC P328 adopted in this challenging projects for the complete substitution of the original GE in steel mills cranes in order to increase reliability of their contactors thus resulting in extending of maintenance range. **No standard products** Complex shapes based on drawings or samples which replace the old ceramic/thermoplastic technology Unique specimens.