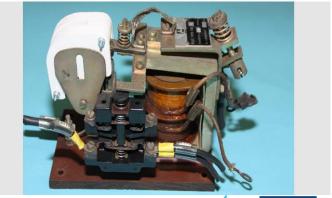

## ARC CHUTES FOR GENERAL ELECTRIC SERIES IC2800 BIGARAN NEW "REFRARC GCSP328"

## CODICE: TECHNOLOGICAL INSULATORS IMPIEGO D'USO: -

These pictures explain the new recreation of the old arc chutes originally built by GENERAL ELECTRIC for its famous IC2800 Contactor Series. Bigaran's new innovative REFRARC P328 adopted in this challenging projects for the complete substitution of the original GE in steel mills cranes in order to increase reliability of their contactors thus resulting in extending of maintenance range. **No standard products** Complex shapes based on drawings or samples which replace the old ceramic/thermoplastic technology Unique specimens.