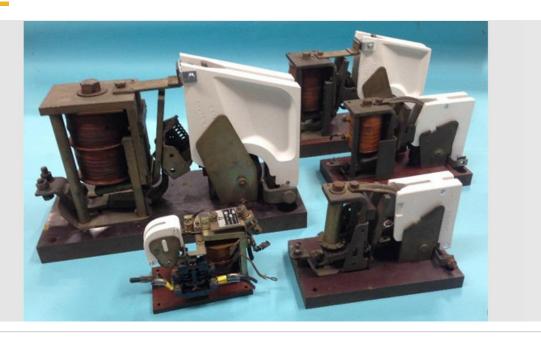

## CODICE: TECHNOLOGICAL INSULATORS IMPIEGO D'USO: -

These pictures explain the new recreation of the old arc chutes originally built by GENERAL ELECTRIC for its famous IC2800 Contactor Series. Bigaran's new innovative REFRARC P328 adopted in this challenging projects for the complete substitution of the original GE in steel mills cranes in order to increase reliability of their contactors thus resulting in extending of maintenance range. **No standard products** Complex shapes based on drawings or samples which replace the old ceramic/thermoplastic technology Unique specimens.