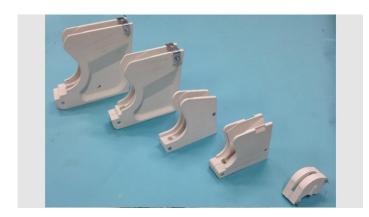

## CODICE: TECHNOLOGICAL INSULATORS IMPIEGO D'USO: -

These pictures explain the new recreation of the old arc chutes originally built by GENERAL ELECTRIC for its famous IC2800 Contactor Series. Bigaran's new innovative REFRARC P328 adopted in this challenging projects for the complete substitution of the original GE in steel mills cranes in order to increase reliability of their contactors thus resulting in extending of maintenance range. **No standard products** Complex shapes based on drawings or samples which replace the old ceramic/thermoplastic technology Unique specimens.